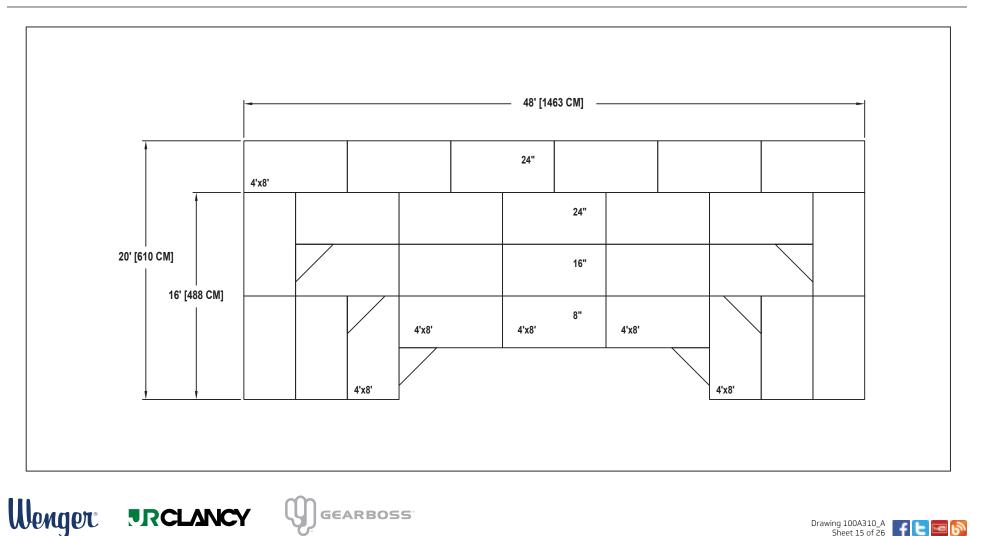

## BAND / ORCHESTRA RECTANGULAR RISER SET NO. 245 WITH NO. 16 EXTENSION

SEATING CAPACITY NOT USING THE FLOOR, 63 (SEATS 85 WITH EXTENSION). SEATING CAPACITY WITH ONE ROW ON THE FLOOR, 72 (SEATS 94 WITH EXTENSION). SEATING CAPACITY IS BASED ON 32" CHAIR SPACING.